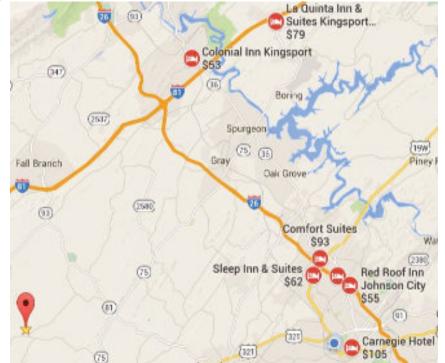

| La Quinta Inn & Suites (25 min) | Red Roof Inn (31 min)  | Colonial Inn Kingsport (22 min) |
|---------------------------------|------------------------|---------------------------------|
| 10150 Airport Pkwy              | 210 Broyles Dr.        | 4234 Fort Henry Dr.             |
| Kingsport, TN 37663             | Johnson City, TN 37601 | Kingsport, TN 37663             |
| 423-323-0500                    | 423-282-3040           | 423-239-3400                    |
| ~\$79, Pets stay free           | ~\$55, Pets stay free  | ~49, \$10/pet/night             |
| Econo Lodge (25 min)            | Knights Inn (21 min)   | Quality Inn (21 min)            |
| 9980 Airport Pkwy               | 121 Serral Dr.         | 3160 E. Andrew Johnson Hwy      |
| Kingsport, TN 37663             | Greeneville, TN 37745  | Greeneville, TN37745            |
| 423-279-7111                    | 423-638-1331           | 423-638-7511                    |
| ~\$55, \$10/pet/night limit:2   | ~\$45, \$10 pet fee    | ~72, \$20 pet fee               |
|                                 | 6                      |                                 |