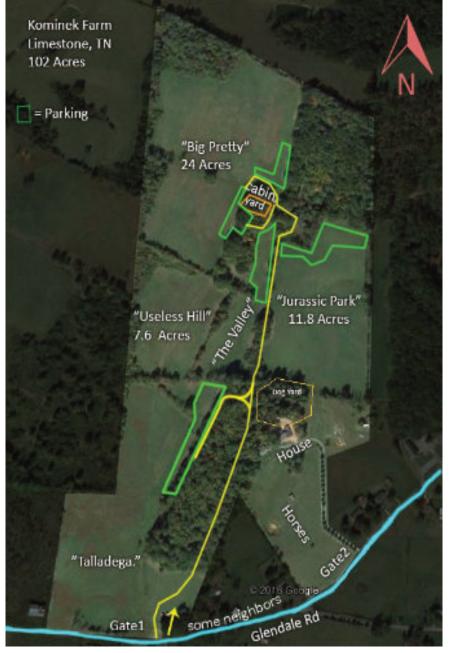

### **Property Map**

For the east field, "Big Pretty," you will enter Gate 1 which is a bit further west down Glendale, **99 Glendale Rd**. if you're using GPS. Signs will be posted for directions. Stay on the gravel drive. RV's will be able to make it out to the field, but we plan on having shaded areas for the RV's and some cars to park in off the field. In case of loss of traction, a tractor and loader will be on hand for assistance.